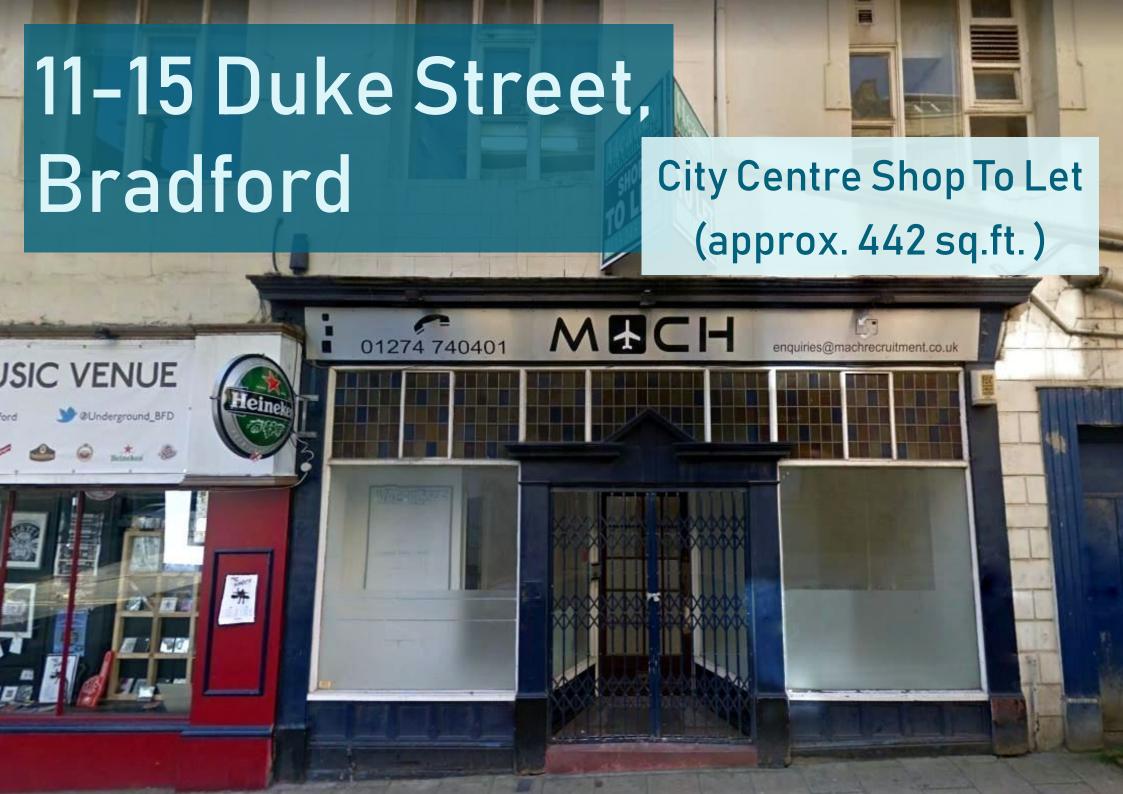

#### The Location

The property is located on Duke Street close to the junction with Darley Street which is Bradford's prime shopping street.

## The Property

The premises benefit from a kitchenette and WC with the following measurements:-

Net Frontage 6.10 m 20 ft

Sales 38.28 sg m 412 sg ft

Kitchenette 2.79 sq m 30 sq ft