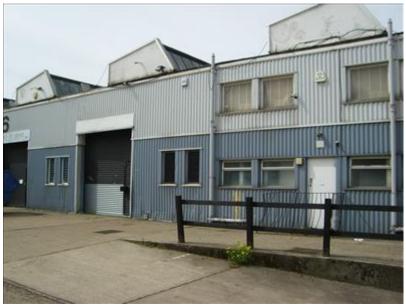

# INDUSTRIAL

Commercial Property Consultants - Surveyors - Valuers - Estate Agents

Unit 5 Oakwood Industrial Estate comprises a single storey industrial/warehouse unit with small first floor offices, providing clear warehouse/workshop accommodation, accessed via a full height roller shutter door, with onsite car parking.

### **INDUSTRIAL/WAREHOUSE UNIT**

Unit 5 Oakwood Trading Estate, South Road, Temple Field, Harlow, Essex, CM20 2BZ